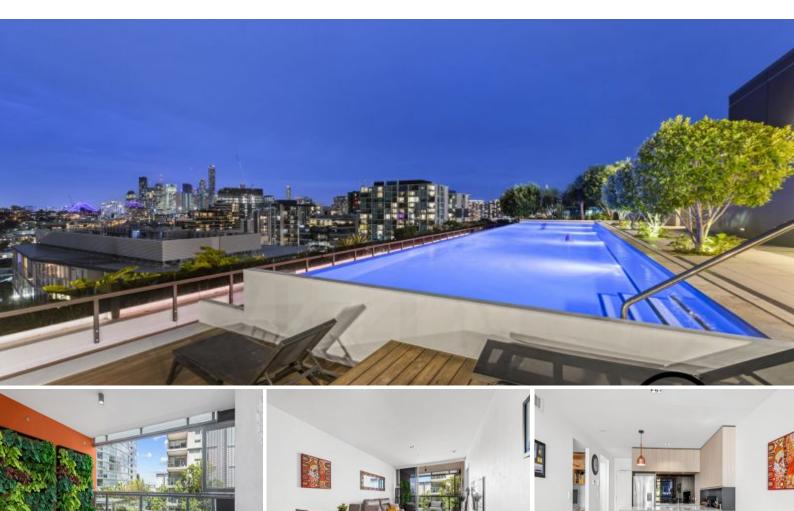

## Exquisite Newstead Oasis with Iconic Views: Gasworks Residences Await Your Disco

**Open Home Canceled** 

Primely positioned in the heart of Newstead, Brisbane's most prominent inner-city suburb, is this spectacular two bedroom, two bathroom and one car park apartment inside Tom Dooley's acclaimed Gasworks Residences. Situated on level four, stunning design and world-class features are the hallmarks of this dazzling home.

Elsewhere within the award-winning building, residents can unwind at the rooftop retreat which boasts a gymnasium, yoga terrace, heated 25m wet edge pool and private sunken courtya

Price:

\$830,000

宫)2

R

2