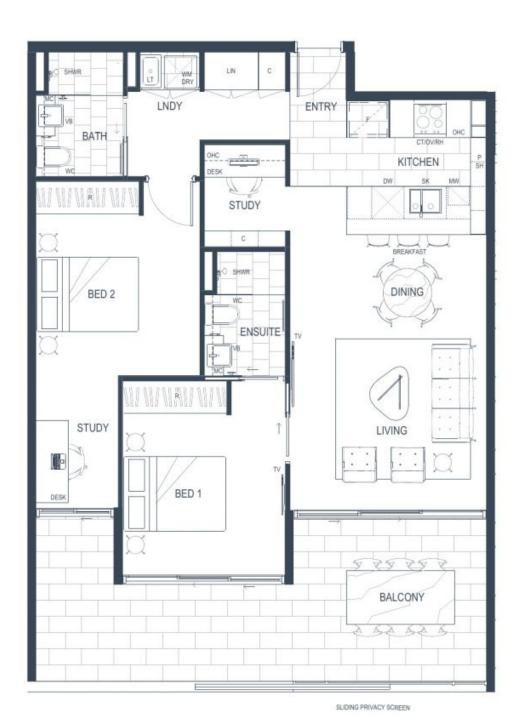

Superior amenities on offer include generously sized bedrooms, the master can fit a king bed, upgraded wooden floors, ducted air-conditioning, ample storage, green outlook, balcony access from the bedrooms with external sliding louvre panels for privacy, multiple study nooks, a stylish kitchen with quality European appliances, stone bench tops including an elegant waterfall island bench/breakfast bar, LED lights and glass splashback.