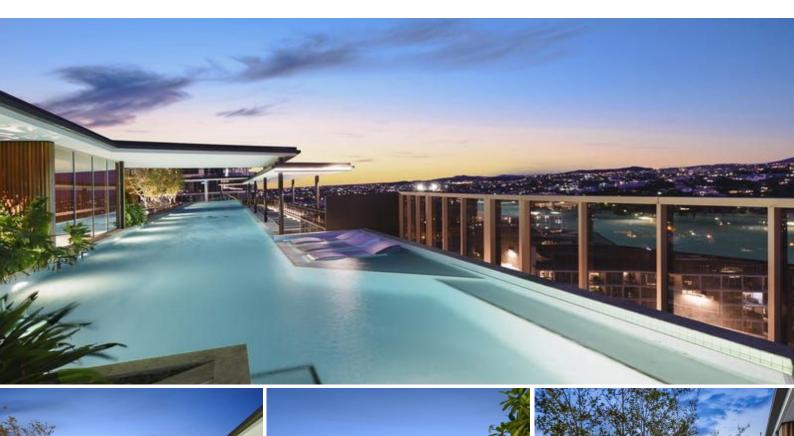

## Luxurious, State Of The Art, Award Winning LUCENT!

Contact for private inspection.

Lucent Gasworks featuring high-end amenities, from a stunning rooftop sundeck to the state of the art fitness centre. Lucent offers unparalleled luxury in Newstead with a health and wellness premium. With meticulous design from award winning Cavcorp, every detail has been carefully considered and redefines executive living through the highest quality of fixtures, fittings and a full suite of modern amenities.

Bringing a new standard of sophisticated living to Brisbane with health and wellness. As a Resident of Lucent, you will also have Exclusive lift access to one of Australias most innovative fitness centers, Total Fusion Platinum; featuring 6 state-of-the-art studios and over 120 classes per week.