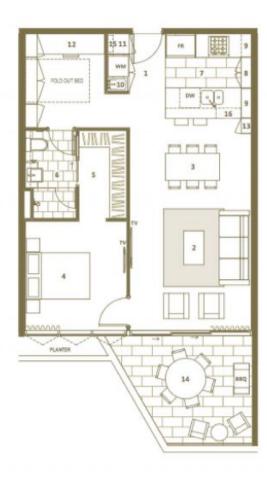

## 03 Floor Area 62 m<sup>3</sup> Balcony Area 13 m<sup>2</sup> 75 m<sup>2</sup> Total Area Entry Living Dining Bedroom Walk-in Robe Bathroom Kitchen Pantry Appliances Laundry Linen/Broor Study Store/Cpbd Balcony NBN Mini Bar 9 10 11 12 13 14 15 16 2 45678 DW Dishwasher Fill Fridge WM Washing Machine with Dryer on top TV Television point INQ Birbeque N/AL Curtains or Blinds CITEPED CITEPED GASWORKS $L \underset{\tiny \tiny \mathsf{N} \ \mathsf{E} \ \mathsf{W} \ \mathsf{S} \ \mathsf{T} \ \mathsf{E} \ \mathsf{N} \ \mathsf{T}}{\mathsf{D}}$