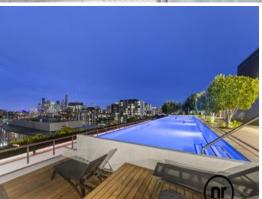

Upon entry to the level eleven apartment, a glamorous kitchen to your right instantly captures your attention. Boasting one of the only handful of units in Gasworks Residences a lengthy one inch thick island benchtop, endless storage, stainless steel appliances, plumbable fridge, and upgraded timber flooring, few kitchens measure up to this divine culinary space. Walking past the living room, a spacious balcony with river views directly overlooking the picturesque Gasometer and activated green space awaits. Expertly utilizing a northerly aspect best enjoyed year-round, allow Brisbane's beauty to take your breath away from your own private and elevated vantage point that's perfect for entertaining.