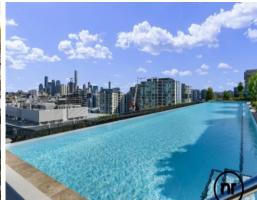

Upon entry to the level eleven apartment, a glamorous kitchen to your right instantly captures your attention. Boasting one of the only handful of units in Gasworks Residences a lengthy one inch thick island benchtop, endless storage, stainless steel appliances, plumbable fridge, and upgraded timber flooring, few kitchens measure up to this divine culinary space. Walking past the living room, a spacious balcony with river views directly overlooking the picturesque Gasometer and activated green space awaits. Expertly utilizing a northerly aspect best enjoyed year-round, allow Brisbane's beauty to take your breath away from your own private and elevated vantage point that's perfect for entertaining.