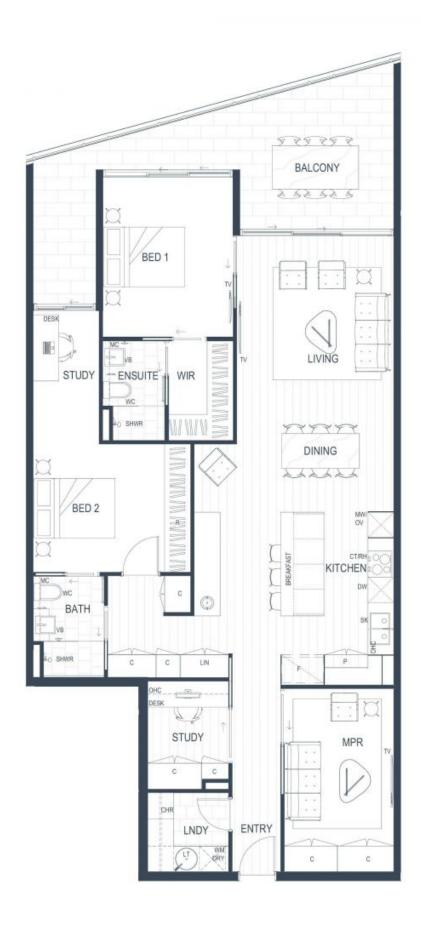

## River & Gasworks Views! Stone's Throw From Everything!

Revel in the dazzling home that is 906/70 Langland Street, a premier apartment inside Tom Dooley's award-winning Gasworks Residences. Beautifully occupying a 138sqm floor plan with three spacious bedrooms, two bathrooms & two side by side secure underground car park plus two storage units, this elegant home is not only impeccably designed but also fitted out with world-class amenities.

Upon entry to the level eleven apartment, a glamorous kitchen to your right instantly captures your attention. Boasting one of the only handful of units in Gasworks Residences a lengthy one inch thick island benchtop, endless storage, stainless steel appliances, plumbable fridge, and upgraded timber flooring, few kitchens measure up to this divine culinary space. Walking past the living room, a spacious balcony with river views directly overlooking the picturesque Gasometer and activated green space awaits. Expertly utilizing a northerly aspect best enjoyed year-round, allow Brisbane's beauty to take your breath away from your own private and elevated vantage point that's perfect for entertaining.

Back inside, bedrooms 1 and 2 are fine examples of why this residential development has re

\$1,410,000 Price:

Robert Lamprecht Sherie Jafari 0419 999 989 0493 435 713