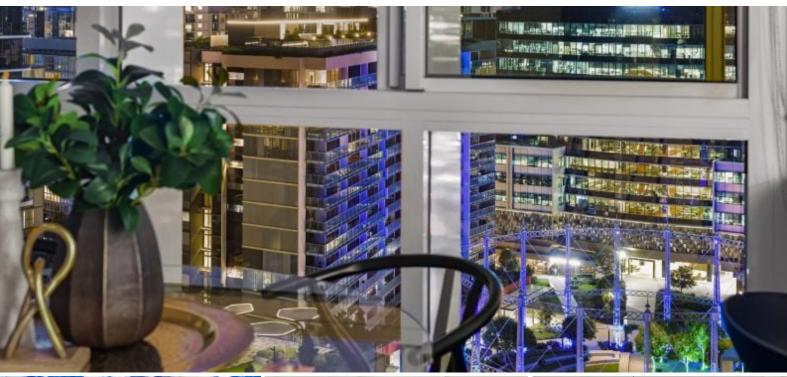

As you enter, you'll be struck by the abundant storage options lining the spacious hallway, leading you seamlessly into the expansive 114sqm open floor plan. This layout effortlessly guides you to the inviting living room and the generous balcony, which showcases sweeping vistas from Bulimba to Mt Coo-tha, including glimpses of the river and city. Inside, you'll discover an array of exceptional features, including ducted air-conditioning, floor-to-ceiling windows, top-of-the-line stainless steel Bosch appliances, a convenient study nook, ample storage space, and plush carpeted floors.