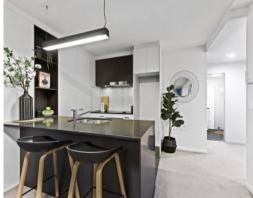

As you enter, you'll be struck by the abundant storage options lining the spacious hallway, leading you seamlessly into the expansive 114sqm open floor plan. This layout effortlessly guides you to the inviting living room and the generous balcony, which showcases sweeping vistas from Bulimba to Mt Coo-tha, including glimpses of the river and city. Inside, you'll discover an array of exceptional features, including ducted air-conditioning, floor-to-ceiling windows, top-of-the-line stainless steel Bosch appliances, a convenient study nook, ample storage space, and plush carpeted floors.