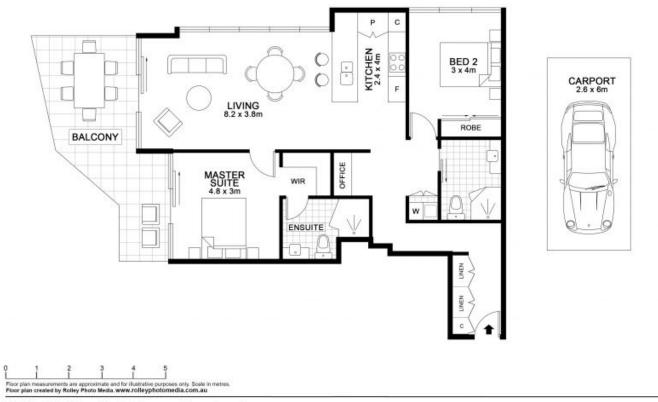

As you enter, you'll be struck by the abundant storage options lining the spacious hallway, leading you seamlessly into the expansive 114sqm open floor plan. This layout effortlessly guides you to the inviting living room and the generous balcony, which showcases sweeping vistas from Bulimba to Mt Coo-tha, including glimpses of the river and city. Inside, you'll discover an array of exceptional features, including ducted air-conditioning, floor-to-ceiling windows, top-of-the-line stainless steel Bosch appliances, a convenient study nook, ample storage space, and plush carpeted floors.