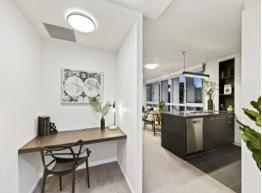

As you enter, you'll be struck by the abundant storage options lining the spacious hallway, leading you seamlessly into the expansive 114sqm open floor plan. This layout effortlessly guides you to the inviting living room and the generous balcony, which showcases sweeping vistas from Bulimba to Mt Coo-tha, including glimpses of the river and city. Inside, you'll discover an array of exceptional features, including ducted air-conditioning, floor-to-ceiling windows, top-of-the-line stainless steel Bosch appliances, a convenient study nook, ample storage space, and plush carpeted floors.