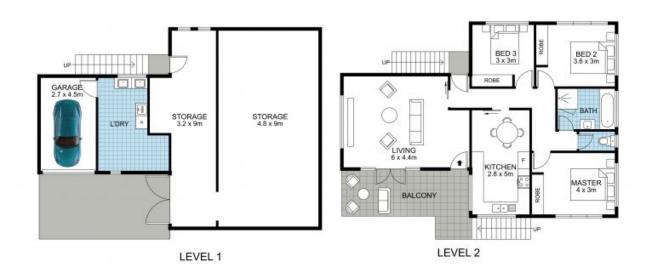

## 63 Moorbell Street, Tarragindi

Internal 174m² External 31m² Garage 12m² Total 217m²

The following floor plan is provided for informational purposes only and does not constitute a legally binding representation of the property. This floor plan is a visual illustration and approximation of the largest and dimensions of the property as observed at the time of creation. At measurements are from the inside of the wall to occording well be dones in well as property as observed at the time of creation. At measurements are from the inside of the

Floor Plan crafted with care by Rolley Photo Media