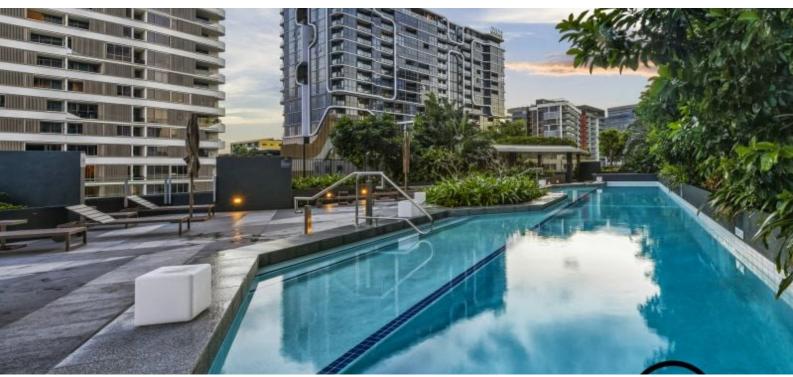

## LUXURIOUS SKYRING RESIDENCE, PRIME 132sqm NORTH-EAST ASPECT

Located in the renowned and tightly held Skyring Residences, part of the ever-popular Gasworks precinct, this luxury apartment with a premier north-east aspect represents the best of Newstead living. Showcasing impeccable interiors throughout, quality finishes, and a light-drenched ambience courtesy of the property's prime elevation and outlook this sophisticated abode epitomises the refinement and vibrancy of its much-loved Newstead locale.

The property's stylish and thoughtful design features a decadent use of floor-to-ceiling glass across the breadth of the property's wide entertaining areas, creating an uninterrupted flow between indoor and outdoor living and entertaining zones. The 1325sqm apartment with 39sqm balcony adds to the well-designed floor plan layout with copious amounts of storage and a separate study room with windows looking out onto the balcony.