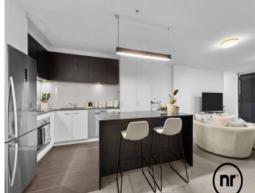

The property's stylish and thoughtful design features a decadent use of floor-to-ceiling glass across the breadth of the property's wide entertaining areas, creating an uninterrupted flow between indoor and outdoor living and entertaining zones. The 1325sqm apartment with 39sqm balcony adds to the well-designed floor plan layout with copious amounts of storage and a separate study room with windows looking out onto the balcony.