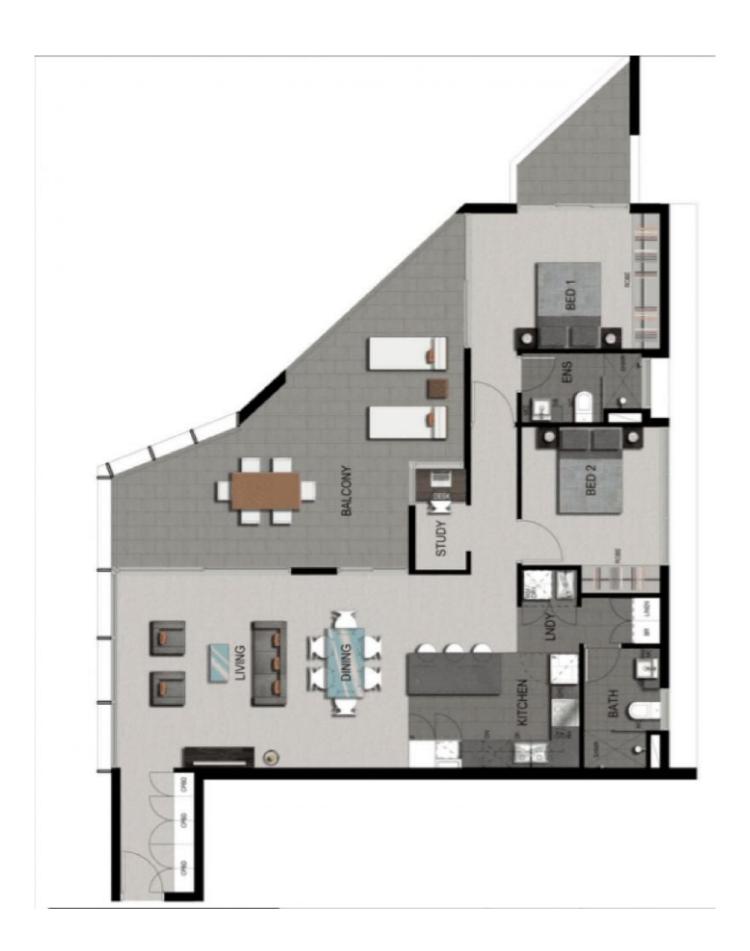

The property's stylish and thoughtful design features a decadent use of floor-to-ceiling glass across the breadth of the property's wide entertaining areas, creating an uninterrupted flow between indoor and outdoor living and entertaining zones. The 1325sqm apartment with 39sqm balcony adds to the well-designed floor plan layout with copious amounts of storage and a separate study room with windows looking out onto the balcony.

Both bedrooms are generously proportioned with large built-in wardrobes, the King-sized master suite enjoys its own direct access balcony. With restaurants, parklands, the Newstead - New Farm Riverwalk at the doorstop in addition to the Skyring Residence five star resor