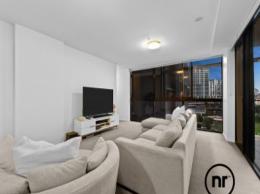

The property's stylish and thoughtful design features a decadent use of floor-to-ceiling glass across the breadth of the property's wide entertaining areas, creating an uninterrupted flow between indoor and outdoor living and entertaining zones. The 1325sqm apartment with 39sqm balcony adds to the well-designed floor plan layout with copious amounts of storage and a separate study room with windows looking out onto the balcony.