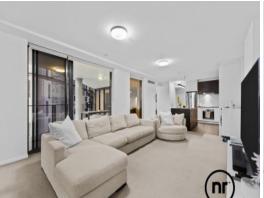

The property's stylish and thoughtful design features a decadent use of floor-to-ceiling glass across the breadth of the property's wide entertaining areas, creating an uninterrupted flow between indoor and outdoor living and entertaining zones. The 1325sqm apartment with 39sqm balcony adds to the well-designed floor plan layout with copious amounts of storage and a separate study room with windows looking out onto the balcony.