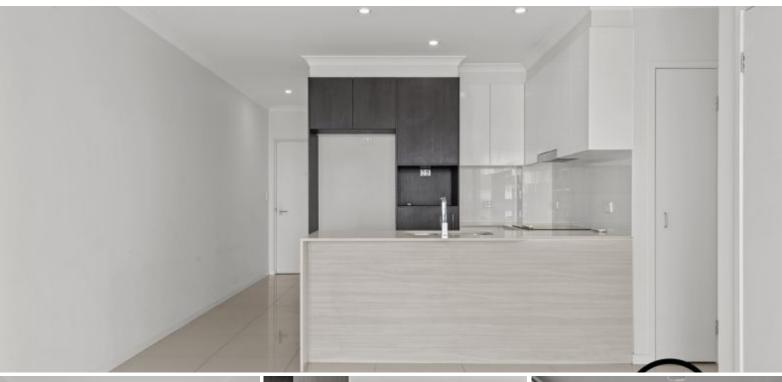

## Features include:

- Large open plan living spaces with air-conditioning
- 2 bedrooms, ensuite in master bedroom
- Main bathroom with shower over bath.
- Ceiling fans through out
- Modern kitchen with stone bench top and stainless steel appliances
- Private undercover balcony, perfect for entertaining
- Secure single car space