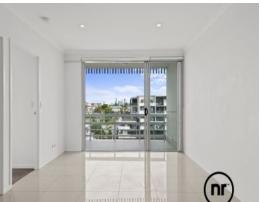

## Features include:

- Large open plan living spaces with air-conditioning
- 2 bedrooms, ensuite in master bedroom
- Main bathroom with shower over bath.
- Ceiling fans through out
- Modern kitchen with stone bench top and stainless steel appliances
- Private undercover balcony, perfect for entertaining
- Secure single car space