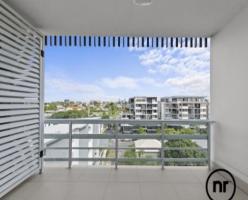

## Features include:

- Large open plan living spaces with air-conditioning
- 2 bedrooms, ensuite in master bedroom
- Main bathroom with shower over bath.
- Ceiling fans through out
- Modern kitchen with stone bench top and stainless steel appliances
- Private undercover balcony, perfect for entertaining
- Secure single car space