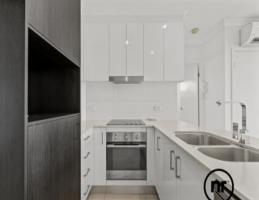

## Features include:

- Large open plan living spaces with air-conditioning
- 2 bedrooms, ensuite in master bedroom
- Main bathroom with shower over bath.
- Ceiling fans through out
- Modern kitchen with stone bench top and stainless steel appliances
- Private undercover balcony, perfect for entertaining
- Secure single car space