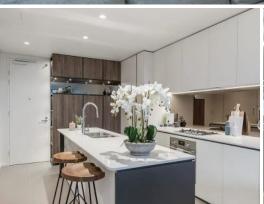

## **Luxury Living Awaits!**

Situated within the iconic Valencia building, making a statement on Brisbane's picturesque skyline, this apartment exemplifies delightful inner-city living.

Entering past the kitchen, immerse yourself in a dazzling apartment which combines tiled and carpeted floors, stainless steel kitchen appliances, stone benchtops, timber cabinetry, gas cooking stovetops, study nook and a private balcony.