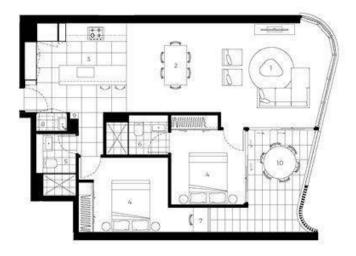

## TYPE 04 TYPICAL | 2 BED. 2 BATH. 1 CAR SPACE + STUDY UNIT No. 204 - 1204

INTERNAL AREA BSM | EXTERNAL AREA THM | TOTAL AREA THM TLIVING 2 DINING 3 KITCHEN 4 BEOGOOM 5 BATHROOM 6 ENSUITE TSTUDY # LAUNDRY 9 OPEN SKELVES 10 BALCONY