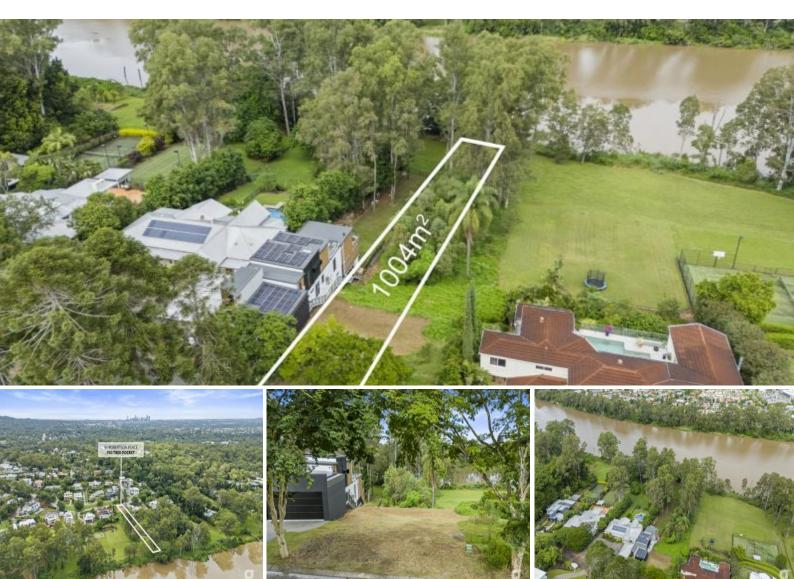

## Prime Vacant Land on the Riverbank: Your Blank Canvas in Fig Tree Pocket!

Embrace the essence of riverside living with this exceptional opportunity to secure a prime piece of land nestled in the heart of Fig Tree Pocket. Located on the serene banks of the river, Robertson Place presents a rare chance to build your dream home in one of Brisbane's most coveted neighborhoods.

Expansive 1004 sqm Parcel: With a generous land size of 1004 sqm, there's ample space to bring your vision to life. Whether you envision a sprawling family estate or a contemporary riverside retreat, the possibilities are endless.