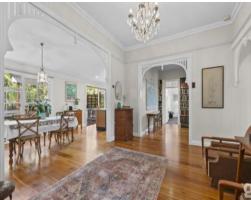

The upper level of the home boasts a spacious and well-appointed kitchen complemented by a sleek gas cooktop, The kitchen flows seamlessly into a large deck equipped with a built-in wine fridge and barbecue, ideal for alfresco dining and entertaining. A generous living area, creating the heart of the home. Accommodate the whole family with three spacious bedrooms and two recently renovated bathrooms, ensuring privacy and convenience. Throughout the home, enjoy the warmth and beauty of timber flooring and stay comfortable all year round with split-system air conditioning and ceiling fans throughout the home.