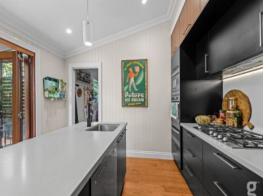

The upper level of the home boasts a spacious and well-appointed kitchen complemented by a sleek gas cooktop, The kitchen flows seamlessly into a large deck equipped with a built-in wine fridge and barbecue, ideal for alfresco dining and entertaining. A generous living area, creating the heart of the home. Accommodate the whole family with three spacious bedrooms and two recently renovated bathrooms, ensuring privacy and convenience. Throughout the home, enjoy the warmth and beauty of timber flooring and stay comfortable all year round with split-system air conditioning and ceiling fans throughout the home.