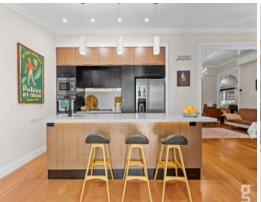

The upper level of the home boasts a spacious and well-appointed kitchen complemented by a sleek gas cooktop, The kitchen flows seamlessly into a large deck equipped with a built-in wine fridge and barbecue, ideal for alfresco dining and entertaining. A generous living area, creating the heart of the home. Accommodate the whole family with three spacious bedrooms and two recently renovated bathrooms, ensuring privacy and convenience. Throughout the home, enjoy the warmth and beauty of timber flooring and stay comfortable all year round with split-system air conditioning and ceiling fans throughout the home.