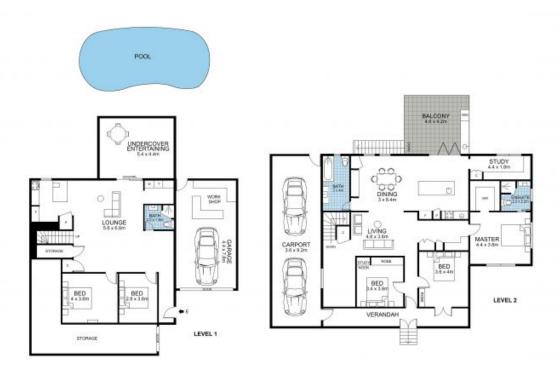

Saturday, 18th May 2024 10:00 - 10:45 Inspect:

Price: Price by Negotiation

**Sherie Jafari** 

0493 435 713

Internal 307m² | Garage 69m² | External 19m² | Total 395m²

The following floor plan is provided for informational purposes only and does not constitute a legally binding representation of the property. This floor plan is a visual illustration and approximation of the layout and dimensions of the property as observed at the time of creation. All measurements are from the misde of the wall to consolic wall. Business was illustrated are taken from the back of the purposes to wall as the property was described as the time for the back of the purposes to wall to consolic wall. Business was taken to be able of the purposes to wall as the purpose to wall as the purposes to wall as the purposes to wall as the purpose t